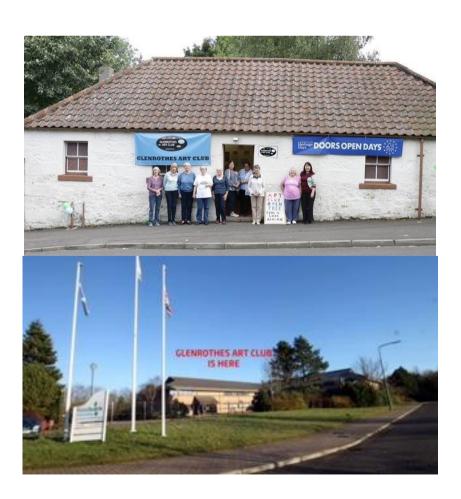

### **Presidents Review of the Year**

2018 – 2019 marks endings and new beginnings. After being in the Cottar House in Alburne Park for nearly 60 years, Glenrothes Art Club sold the building. In December we moved to rented property in Caledonia House, Saltire Centre.

This move has given us a much larger area to work in, lots of natural daylight and more comfortable surroundings. In turn this will enable the Club to expand, open new groups, classes and workshops and even have space for exhibitions. The possibilities for expanding the activities of the Club are endless.